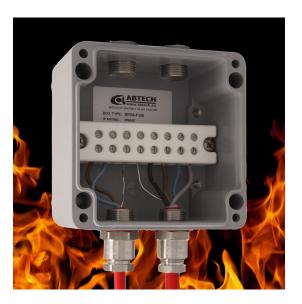

## **BPGF** Fire Resistant Range

The BPGF range comprises two sizes of fire-rated enclosure pre-assembled with Abtech's ceramic terminal block. Supplied complete with four M20 threaded entries, two stainless steel plugs and two transit plugs.

- Increased fire survivability for safety critical electronic circuits
- PH120 to BS EN 50200 and BS 8434-2
- Tested in accordance with IEC 311
- 8-way or 12-way ceramic terminals
- All Stainless-Steel fixings

## **Standard Specifications**

| Enclosure Type          | Pre-assembled Fire Resistant GRP                                                                                                                                                                        |  |  |  |
|-------------------------|---------------------------------------------------------------------------------------------------------------------------------------------------------------------------------------------------------|--|--|--|
| Ingress Protection      | IP66 to EN60529                                                                                                                                                                                         |  |  |  |
| Impact Resistance       | >7Nm                                                                                                                                                                                                    |  |  |  |
| Ambient Temp Rating     | -65°C to +130°C (for normal operation)                                                                                                                                                                  |  |  |  |
| Material                | Glass reinforced polyester in grey (RAL 7001). Captive 316 stainless steel fasteners and ceramic terminal block.                                                                                        |  |  |  |
| Oxygen Index            | 41.8%                                                                                                                                                                                                   |  |  |  |
| Smoke Density           | 0.0328                                                                                                                                                                                                  |  |  |  |
| Toxicity                | $CIT_{NLP} = 0.05$ 'R' Value to BS6853 Annex B.1 = 0.23                                                                                                                                                 |  |  |  |
| Connector Size          | Up to 6mm²                                                                                                                                                                                              |  |  |  |
| Fire Resistance Testing |                                                                                                                                                                                                         |  |  |  |
| PH120                   | Insulation integrity (120-minute exposure) in accordance with BS EN 50200 & BS 8434-2 (>930 $^{\circ}$ C) with exposure to fire with water spray & mechanical shock. Rated voltage 600V rms.            |  |  |  |
| IEC 331                 | Insulation integrity (180-minute exposure) in accordance with IEC (>750°C) with exposure to fire with water spray & mechanical shock. Electrical system fully functional before, during and after test. |  |  |  |