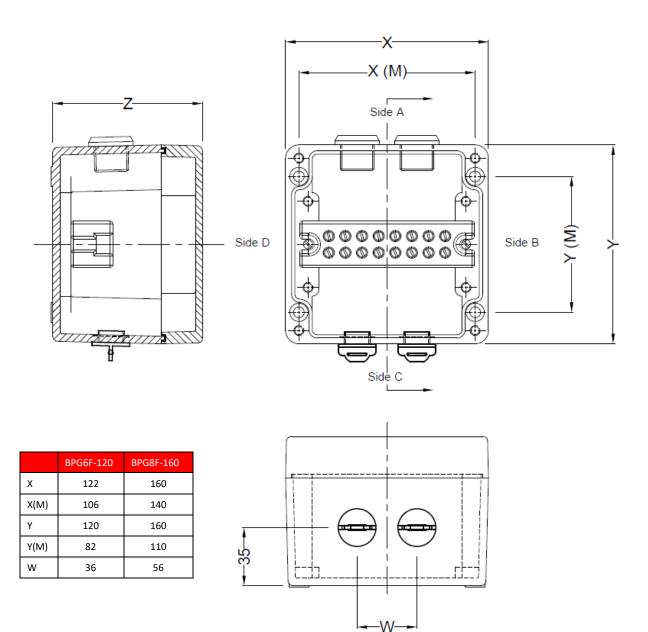

## **Enclosure Ratings**

| Product Reference | Width<br>(mm) | Height<br>(mm) | Depth<br>(mm) | No. of<br>Terminals | Max Conductor<br>Size (mm²) | Weight<br>(kg) |
|-------------------|---------------|----------------|---------------|---------------------|-----------------------------|----------------|
| BPG6F-120         | 122           | 120            | 90            | 8                   | 6.0                         | 2.3            |
| BPG8F-160         | 160           | 160            | 90            | 12                  | 6.0                         | 4.0            |