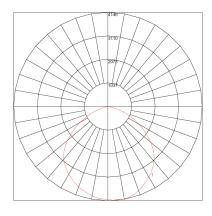

|  |  |  |
| Area Classification    | Zone 1 & 21, Gas and Dust                                                                                           |  |  |  |
| Type of Protection     | Ex e (Increased Safety), Ex is (Intrinsically Safe), Ex op (Optical Radiation), Ex q (Quartz Filled) & Ex tb (Dust) |  |  |  |
| Apparatus Coding*      | Ex eb ib op is qb IIC T* Gb, Ex tb IIIC T*°C Db                                                                     |  |  |  |
| Certificate Number     | CML 16ATEX093 / IECEx CML 16.0041                                                                                   |  |  |  |

<sup>\*</sup> Refer to luminaire rating table for T & ambient







## Photometrics





#### Options

| ОРТ | Diffused optic to reduce glare                              |
|-----|-------------------------------------------------------------|
| M25 | M25 cable entries (other thread types available on request) |

Add the required suffix to the product reference.

Example: LX1GAM4LB57M25 = Zone 1, LED floodlight with M25 entries

#### Accessories

| LX4GAM-PM1 | Pole mounting bracket – 316 SS (to suit Ø35 to Ø50mm spigot) |
|------------|--------------------------------------------------------------|
| LX4GAM-WG  | Wire guard – 316 SS                                          |