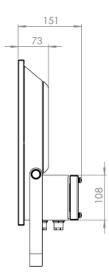

## **Standard Specifications**

| Luminaire Type         | Zone 1 & 21 LED Floodlight/Lowbay                                                                                   |  |  |  |
|------------------------|---------------------------------------------------------------------------------------------------------------------|--|--|--|
| Ingress Protection     | IP66/67 to EN60529                                                                                                  |  |  |  |
| Ambient Temperature    | -30°C to +55°C                                                                                                      |  |  |  |
| Material               | Stainless steel 316 grade housing, toughened glass window, silicone gaskets and stainless steel fixings             |  |  |  |
| Lamp Types             | Light emitting diode, pure white (5700K)                                                                            |  |  |  |
| Colour Rendering Index | > 80                                                                                                                |  |  |  |
| LED Life               | 50,000 hours L <sub>70</sub> @ 50°C                                                                                 |  |  |  |
| Cable Entry            | 2 x M20 clearance holes. Supplied with 1 x Ex plug and 1 x transit plug                                             |  |  |  |
| Terminals              | Looping terminal block for up to 4mm² conductors                                                                    |  |  |  |
| Control Gear           | Electronic driver: EN60601-1 (CE), EN61204-3 (EMC),<br>EN61000-4-5 (Surge Protection Class 3).                      |  |  |  |
| Orientation            | 0° to 120°                                                                                                          |  |  |  |
| Mounting               | Via saddle bracket                                                                                                  |  |  |  |
| Supply                 | 110 to 254V 50/60Hz ac                                                                                              |  |  |  |
| Certification          |                                                                                                                     |  |  |  |
| Area Classification    | Zone 1 & 21, Gas and Dust                                                                                           |  |  |  |
| Type of Protection     | Ex e (Increased Safety), Ex is (Intrinsically Safe), Ex op (Optical Radiation), Ex q (Quartz Filled) & Ex tb (Dust) |  |  |  |
| Apparatus Coding*      | Ex eb ib op is qb IIC T* Gb, Ex tb IIIC T*°C Db                                                                     |  |  |  |
| Certificate Number     | CML 16ATEX093 / IECEx CML 16.0041                                                                                   |  |  |  |