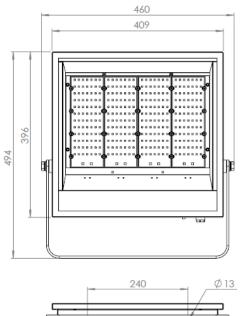

## **Standard Specifications**

| Luminaire Type         | Zone 1 & 21 LED Floodlight/Lowbay                                                                                   |  |  |  |
|------------------------|---------------------------------------------------------------------------------------------------------------------|--|--|--|
| Ingress Protection     | IP66/67 to EN60529                                                                                                  |  |  |  |
| Ambient Temperature    | -30°C to +55°C                                                                                                      |  |  |  |
| Material               | Stainless steel 316 grade housing, toughened glass window, silicone gaskets and stainless steel fixings             |  |  |  |
| Lamp Types             | Light emitting diode, pure white (5700K)                                                                            |  |  |  |
| Colour Rendering Index | > 80                                                                                                                |  |  |  |
| LED Life               | 50,000 hours L <sub>70</sub> @ 50°C                                                                                 |  |  |  |
| Cable Entry            | 2 x M20 clearance holes. Supplied with 1 x Ex plug and 1 x transit plug                                             |  |  |  |
| Terminals              | Looping terminal block for up to 4mm² conductors                                                                    |  |  |  |
| Control Gear           | Electronic driver: EN60601-1 (CE), EN61204-3 (EMC),<br>EN61000-4-5 (Surge Protection Class 3).                      |  |  |  |
| Orientation            | 0° to 120°                                                                                                          |  |  |  |
| Mounting               | Via saddle bracket                                                                                                  |  |  |  |
| Supply                 | 110 to 254V 50/60Hz ac                                                                                              |  |  |  |
| Certification          |                                                                                                                     |  |  |  |
| Area Classification    | Zone 1 & 21, Gas and Dust                                                                                           |  |  |  |
| Type of Protection     | Ex e (Increased Safety), Ex is (Intrinsically Safe), Ex op (Optical Radiation), Ex q (Quartz Filled) & Ex tb (Dust) |  |  |  |
| Apparatus Coding*      | Ex eb ib op is qb IIC T* Gb, Ex tb IIIC T*°C Db                                                                     |  |  |  |
| Certificate Number     | CML 16ATEX093 / IECEx CML 16.0041                                                                                   |  |  |  |