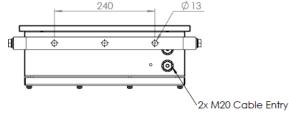

## **Standard Specifications**

| Luminaire Type         | Zone 1 & 21 LED Floodlight/Lowbay                                                                                   |  |  |  |
|------------------------|---------------------------------------------------------------------------------------------------------------------|--|--|--|
| Ingress Protection     | IP66/67 to EN60529                                                                                                  |  |  |  |
| Ambient Temperature    | -30°C to +55°C                                                                                                      |  |  |  |
| Material               | Stainless steel 316 grade housing, toughened glass window, silicone gaskets and stainless steel fixings             |  |  |  |
| Lamp Types             | Light emitting diode, pure white (5700K)                                                                            |  |  |  |
| Colour Rendering Index | > 80                                                                                                                |  |  |  |
| LED Life               | 50,000 hours L <sub>70</sub> @ 50°C                                                                                 |  |  |  |
| Cable Entry            | 2 x M20 clearance holes. Supplied with 1 x Ex plug and 1 x transit plug                                             |  |  |  |
| Terminals              | Looping terminal block for up to 4mm² conductors                                                                    |  |  |  |
| Control Gear           | Electronic driver: EN60601-1 (CE), EN61204-3 (EMC),<br>EN61000-4-5 (Surge Protection Class 3).                      |  |  |  |
| Orientation            | 0° to 120°                                                                                                          |  |  |  |
| Mounting               | Via saddle bracket                                                                                                  |  |  |  |
| Supply                 | 110 to 254V 50/60Hz ac                                                                                              |  |  |  |
| Certification          |                                                                                                                     |  |  |  |
| Area Classification    | Zone 1 & 21, Gas and Dust                                                                                           |  |  |  |
| Type of Protection     | Ex e (Increased Safety), Ex is (Intrinsically Safe), Ex op (Optical Radiation), Ex q (Quartz Filled) & Ex tb (Dust) |  |  |  |
| Apparatus Coding*      | Ex eb ib op is qb IIC T* Gb, Ex tb IIIC T*°C Db                                                                     |  |  |  |
| Certificate Number     | CML 16ATEX093 / IECEx CML 16.0041                                                                                   |  |  |  |