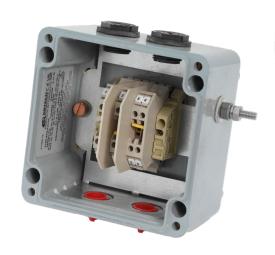

# BPGA-120 Pre-Assembled GRP

IP66/67

The BPGA is a pre-built, fully Ex certified and ready to install junction box. Ideal for lighting, small power and routine maintenance applications.

- Terminals, Earthing & Links included
- Pre-drilled entries with certified blanking plugs for multiple installation arrangements

#### Standard Specifications

| Enclosure Material        | Glass Reinforced Polyester (Grey - RAL7001)                                                       |                    |  |  |
|---------------------------|---------------------------------------------------------------------------------------------------|--------------------|--|--|
| Ingress Protection        | IP66/67 to EN60529                                                                                |                    |  |  |
| Impact Resistance         | IK08, >7Nm                                                                                        |                    |  |  |
| Ambient Temperature Range | -50°C to +40°C T6 -50°C to +55°C T5                                                               |                    |  |  |
| Terminals                 | 6 x WDU 2.5 (linked in pairs)                                                                     |                    |  |  |
| Entries                   | Side A: M20 x 2 (fitted with certified blanking plugs) Side C: M20 x 2 (fitted with travel plugs) |                    |  |  |
| Earthing                  | Zintec Earth Plate & External Stainless Steel Earth Stud                                          |                    |  |  |
|                           | Type of Protection                                                                                | Equipment Coding   |  |  |
| Certification             | Ex eb (Increased Safety)                                                                          | Ex eb IIC T Gb     |  |  |
|                           | Ex ta (Dust Ignition)                                                                             | Ex ta IIIC T°C Da  |  |  |
|                           | ATEX                                                                                              | CML 20ATEX3009X    |  |  |
| Certificate Numbers       | IECEx                                                                                             | IECEx CML 20.0003X |  |  |
|                           | UKEX                                                                                              | CML 21UKEX3471X    |  |  |

<sup>\*</sup>Internal components are the same as BPGA version