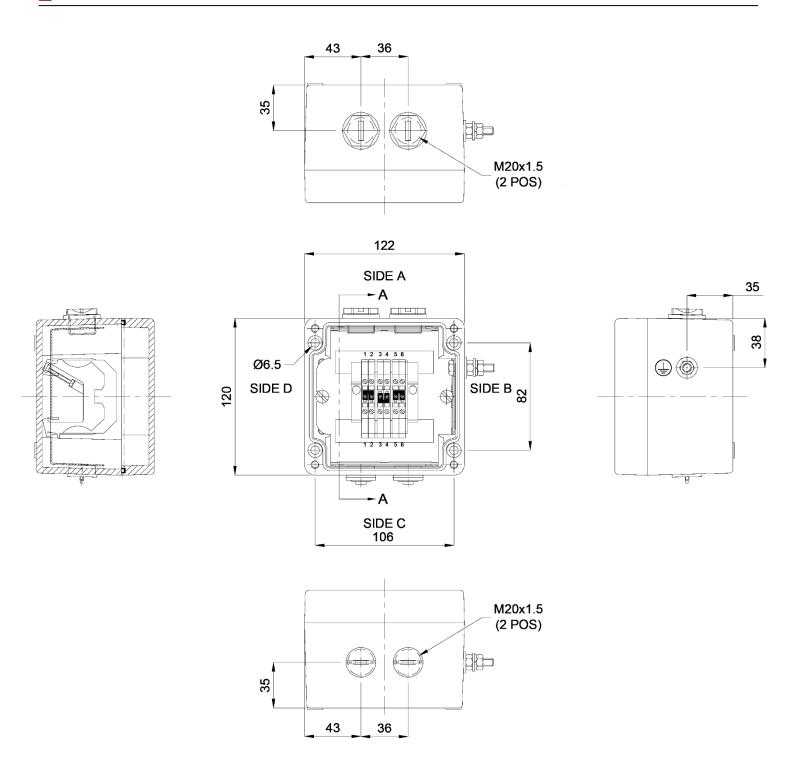

#### **Enclosure Information**

| Product   | Width | Height | Depth | Weight |
|-----------|-------|--------|-------|--------|
| Reference | (mm)  | (mm)   | (mm)  | (kg)   |
| BPG6A-120 | 122   | 120    | 90    |        |

## Dimensions