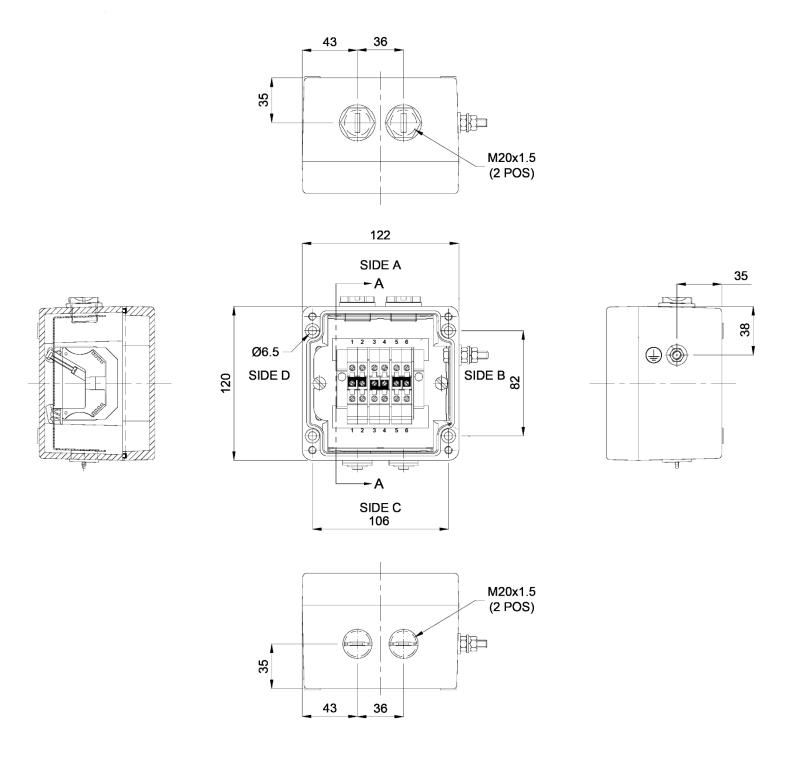

#### **Enclosure Information**

| Product   | Width | Height | Depth | Weight |
|-----------|-------|--------|-------|--------|
| Reference | (mm)  | (mm)   | (mm)  | (kg)   |
| BPG6A-125 | 122   | 120    | 90    | 1.62   |

#### **Dimensions**

www.abtech.co.uk

ABDS-144 - Rev 00 Release Date: 03/02/2025