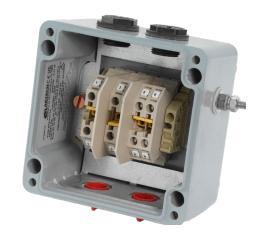

# BPGA-125 Pre-Assembled GRP

IP66/67

The BPGA is a pre-built, fully Ex certified and ready to install junction box. Ideal for lighting, small power and routine maintenance applications.

- Terminals, Earthing & Links included
- Pre-drilled entries with certified blanking plugs for multiple installation arrangements

### Standard Specifications

| Enclosure Material        | Glass Reinforced Polyester (Grey – RAL7001)                                                       |                    |  |
|---------------------------|---------------------------------------------------------------------------------------------------|--------------------|--|
| Ingress Protection        | IP66/67 to EN60529                                                                                |                    |  |
| Impact Resistance         | IK08, >7Nm                                                                                        |                    |  |
| Ambient Temperature Range | -50°C to +40°C T6 -50°C to +55°C T5                                                               |                    |  |
| Terminals                 | 6 x WDU 6 (linked in pairs)                                                                       |                    |  |
| Entries                   | Side A: M20 x 2 (fitted with certified blanking plugs) Side C: M20 x 2 (fitted with travel plugs) |                    |  |
| Earthing                  | Zintec Earth Plate & External Stainless Steel Earth Stud                                          |                    |  |
|                           | Type of Protection                                                                                | Equipment Coding   |  |
| Certification             | Ex eb (Increased Safety)                                                                          | Ex eb IIC T Gb     |  |
|                           | Ex ta (Dust Ignition)                                                                             | Ex ta IIIC T°C Da  |  |
|                           | ATEX                                                                                              | CML 20ATEX3009X    |  |
| Certificate Numbers       | IECEx                                                                                             | IECEx CML 20.0003X |  |
|                           | UKEX                                                                                              | CML 21UKEX3471X    |  |