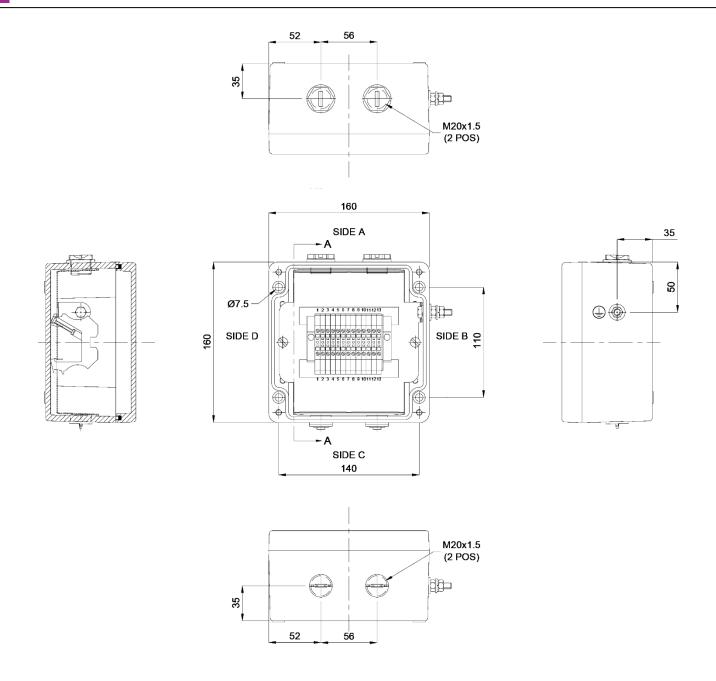

### **Enclosure Information**

| Product   | Width | Height | Depth | Weight |
|-----------|-------|--------|-------|--------|
| Reference | (mm)  | (mm)   | (mm)  | (kg)   |
| BPG8A-160 | 160   | 160    | 90    | 1.74   |

# Dimensions

ABDS-145 - Rev 00 Release Date: 03/02/2025