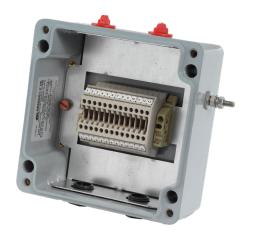

# BPGA-160 Pre-Assembled GRP

IP66/67

The BPGA is a pre-built, fully Ex certified and ready to install junction box. Ideal for lighting, small power and routine maintenance applications.

- Terminals, Earthing & Links included
- Pre-drilled entries with certified blanking plugs for multiple installation arrangements

### **Standard Specifications**

| Enclosure Material        | Glass Reinforced Polyester (Grey – RAL7001)                                                       |                    |  |
|---------------------------|---------------------------------------------------------------------------------------------------|--------------------|--|
| Ingress Protection        | IP66/67 to EN60529                                                                                |                    |  |
| Impact Resistance         | IK08, >7Nm                                                                                        |                    |  |
| Ambient Temperature Range | -50°C to +40°C T6 -50°C to +55°C T5                                                               |                    |  |
| Terminals                 | 13 x WDU 2.5 (linked in pairs)                                                                    |                    |  |
| Entries                   | Side A: M20 x 2 (fitted with certified blanking plugs) Side C: M20 x 2 (fitted with travel plugs) |                    |  |
| Earthing                  | Zintec Earth Plate & External Stainless Steel Earth Stud                                          |                    |  |
|                           | Type of Protection                                                                                | Equipment Coding   |  |
| Certification             | Ex eb (Increased Safety)                                                                          | Ex eb IIC T Gb     |  |
|                           | Ex ta (Dust Ignition)                                                                             | Ex ta IIIC T°C Da  |  |
|                           | ATEX                                                                                              | CML 20ATEX3009X    |  |
| Certificate Numbers       | IECEx                                                                                             | IECEx CML 20.0003X |  |
|                           | UKEX                                                                                              | CML 21UKEX3471X    |  |