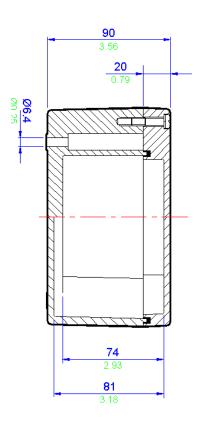

Temperature | -65°C to +130°C                                            | 80                                     |

Please note the BPGC Range is not fire rated.

# Accessories

| Earth Continuity Plate: Zintec, Copper, Brass               |  |
|-------------------------------------------------------------|--|
| Breather Drain                                              |  |
| Mounting Feet                                               |  |
| Component Mounting Plate: Stainless Steel, Zintec, Pertinax |  |
| Internal Earthing Bar (subject to available space)          |  |
| External Hinges                                             |  |
| DIN standard mounting rail (TS15, TS32, TS35)               |  |
| External Earth Stud                                         |  |

# Dimensions





ABDS0009 - Rev 03 Release Date: 09/05/2025