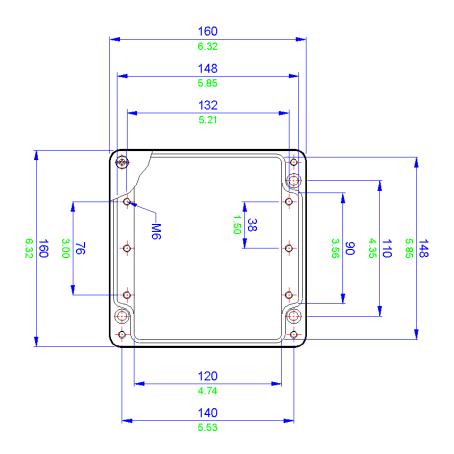

ce Temperature | -65°C to +130°C                                            | 80                                     |

Please note the BPGC Range is not fire rated.

# Accessories

| Earth Continuity Plate: Zintec, Copper, Brass               |  |
|-------------------------------------------------------------|--|
| Breather Drain                                              |  |
| Mounting Feet                                               |  |
| Component Mounting Plate: Stainless Steel, Zintec, Pertinax |  |
| Internal Earthing Bar (subject to available space)          |  |
| External Hinges                                             |  |
| DIN standard mounting rail (TS15, TS32, TS35)               |  |
| External Earth Stud                                         |  |

# Dimensions





ABDS0009 - Rev 03 Release Date: 09/05/2025