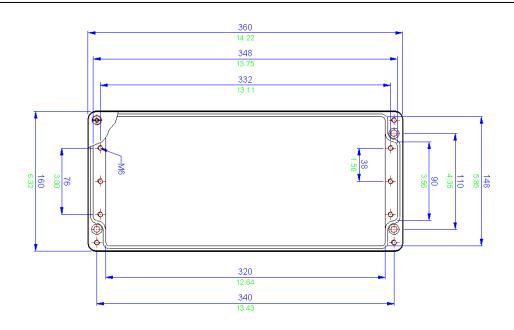

## **Enclosure Information**

| Product Reference | Width | Height | Depth | Weight |
|-------------------|-------|--------|-------|--------|
|                   | (mm)  | (mm)   | (mm)  | (kg)   |
| EBPG10            | 360   | 160    | 90    | 2.15   |

Dimensions