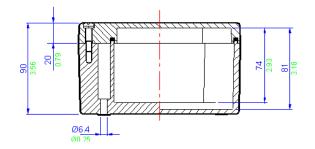

## **Enclosure Information**

| Product Reference | Width | Height | Depth | Weight |
|-------------------|-------|--------|-------|--------|
|                   | (mm)  | (mm)   | (mm)  | (kg)   |
| EBPG10            | 360   | 160    | 90    | 2.15   |

Dimensions