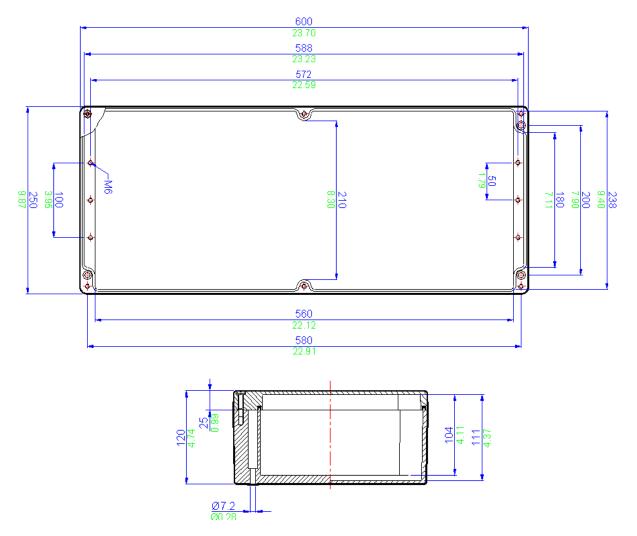

### Enclosure Information

| Product Reference | Width | Height | Depth | Weight |
|-------------------|-------|--------|-------|--------|
|                   | (mm)  | (mm)   | (mm)  | (kg)   |
| EBPG14            | 600   | 250    | 120   | 5.235  |

## Dimensions

ABDS0016 - Rev 01 Release Date: 09/05/2025

www.abtech.co.uk