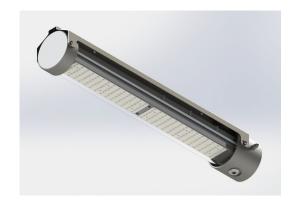

## NIMO Submersible Luminaire

**IP68** 

The Nimo is an LED submersible is designed for use in Zone 1 hazardous areas.

## Key Features:

- LED light source for low maintenance operation.
- 316 Stainless steel construction for maximum marine protection.
- Submersible to a depth of thirty metres for extended periods.