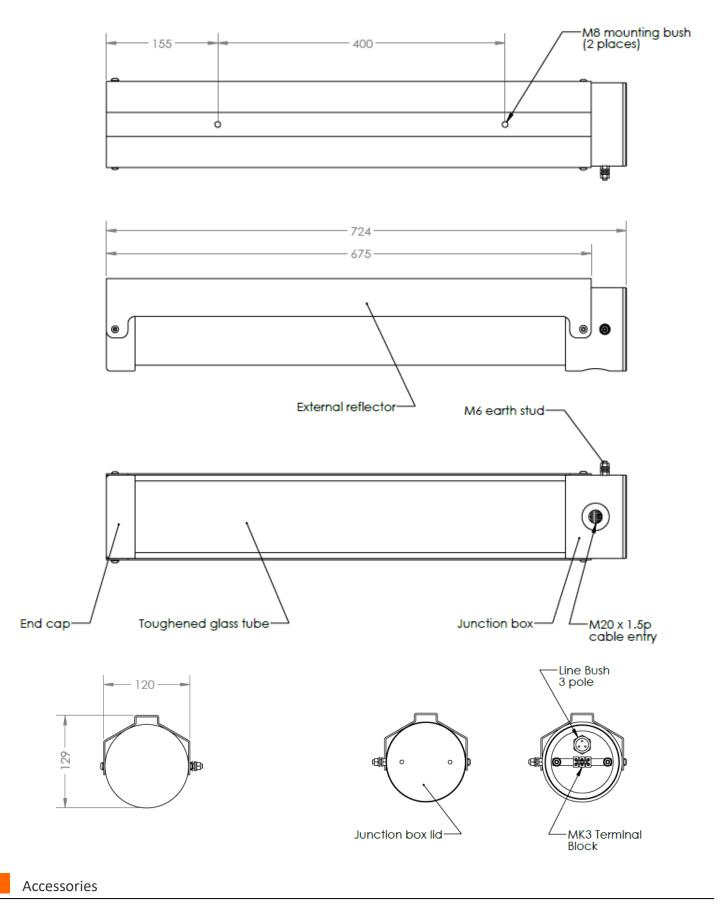

|  |  |  |
| Supply              | 110 to 250V 50/60Hz ac dc                                                                |  |  |  |
| Certification       |                                                                                          |  |  |  |
| Area Classification | Zone 1 Gas and Dust                                                                      |  |  |  |
| Type of Protection  | Ex eb ib qb op is (increased safety, intrinsic safety, quartz filled, optical radiation) |  |  |  |
| Apparatus Coding    | II 2 GD Ex eb ib qb op is IIB T4                                                         |  |  |  |
| Certificate Number  | CML 16ATEX3345, IECEx CML 16.0120                                                        |  |  |  |



There are no accessories for this product.